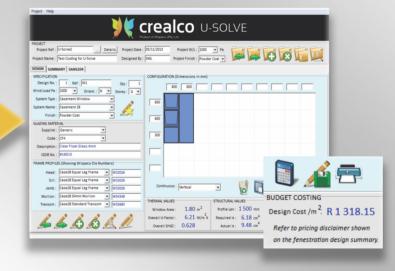

Difficulties with U-Value & SHGC calculations and reports for Building Council submission? Struggling to freely design cost effective windows & doors for compliant buildings?

Crealco U-Solve is the only Agrément certified design software that calculates actual certified window & door U-Values & SHGC values based on Wispeco's Crealco range of aluminium extrusions.

## The FREE U-Solve program includes the following features:

- Uses actual U-Values & SHGC allowing 30% bigger window compliance compare to using default values in SANS 204
- Checks structural and safety glazing compliance (SANS 613 and 10400N) of designs
- Wide range of single and double glazing glass types from PFG, McCoys and National Glass available to spec and cost
- Estimates Sqm budget costs as you design
- · Calculates estimated project budget total in summary reports
- Generates SANS 204 compliance reports for Building Council submission and approval
- Generates detail specification material reports for tender requests - Get what you specify!