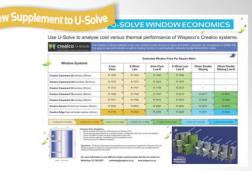

## Another selection tool for Architecs

The Crealco U-Solve Window Economics table assists the architect with the analyses of cost versus thermal performance of Crealco window and door systems.